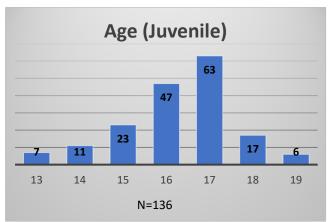

## Daily Data Dashboard – July 27, 2023 Demographics for JTDC Population Thursday Morning Midnight Count

Total # of probation Involved youth<sup>1</sup>: 1,256

<sup>&</sup>lt;sup>1</sup> Probation Active: Any youth who is pending sentencing with an active social history, has been formally placed on probation or supervision with Cook County Juvenile Probation on the date of the report.