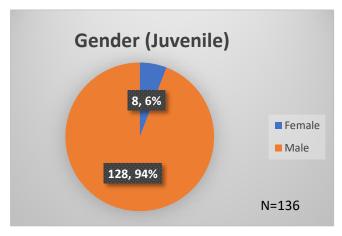

## Daily Data Dashboard – July 27, 2023 Demographics for JTDC Population Thursday Morning Midnight Count

Total # of probation Involved youth<sup>1</sup>: 1,256

<sup>&</sup>lt;sup>1</sup> Probation Active: Any youth who is pending sentencing with an active social history, has been formally placed on probation or supervision with Cook County Juvenile Probation on the date of the report.