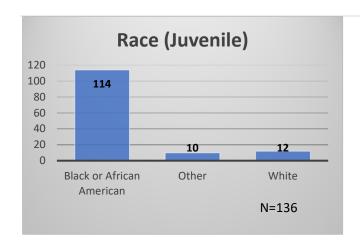

<sup>\*</sup>Age, Gender and Race for Criminal Court population (N=1) is not represented in this report.

Data sources: cFive Supervisor – Probation Population and RMIS – JTDC Population