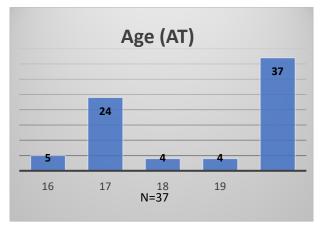

## Daily Data Dashboard – July 27, 2023 Demographics for JTDC Population Thursday Morning Midnight Count

Total # of probation Involved youth<sup>1</sup>: 1,256

<sup>&</sup>lt;sup>1</sup> Probation Active: Any youth who is pending sentencing with an active social history, has been formally placed on probation or supervision with Cook County Juvenile Probation on the date of the report.