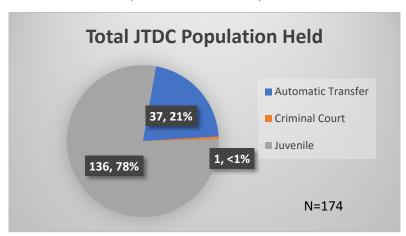

## Daily Data Dashboard – July 27, 2023 Demographics for JTDC Population Thursday Morning Midnight Count

Total # of probation Involved youth<sup>1</sup>: 1,256

<sup>&</sup>lt;sup>1</sup> Probation Active: Any youth who is pending sentencing with an active social history, has been formally placed on probation or supervision with Cook County Juvenile Probation on the date of the report.

<sup>\*</sup>Age, Gender and Race for Criminal Court population (N=1) is not represented in this report.

Data sources: cFive Supervisor – Probation Population and RMIS – JTDC Population