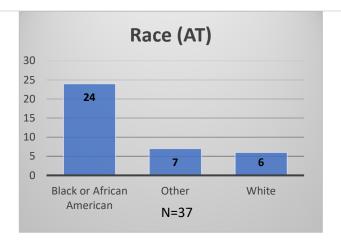

<sup>\*</sup>Age, Gender and Race for Criminal Court population (N=1) is not represented in this report.

Data sources: cFive Supervisor – Probation Population and RMIS – JTDC Population