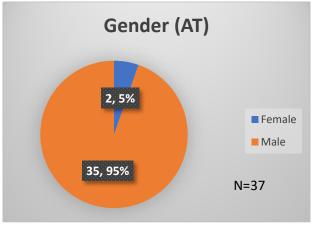

<sup>\*</sup>Age, Gender and Race for Criminal Court population (N=1) is not represented in this report.

Data sources: cFive Supervisor – Probation Population and RMIS – JTDC Population